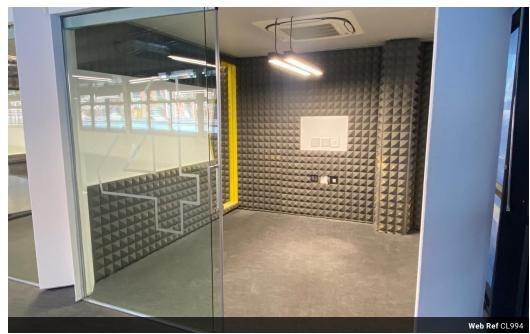

## Call-Centre Space To Let

THIRD FLOOR: This space on the third floor of Wembley Square was previously occupied by Amazon. It is now available to let immediately.

It offers 582m2 of open plan and office space.

It can also be combined with the second floor which offers 1391m2 providing a total GLA of 2134m2 of prime call-centre space. There is an internal staircase linking both spaces.

Having been the home of AMAZON for many years Wembley Square caters to all the requirements of a local or international call-centre /BPO operation.

The space can be occupied as is or white-boxed.

The landlord is offering a generous T.I allowance. There is ample parking on site and 24/7 security and access.