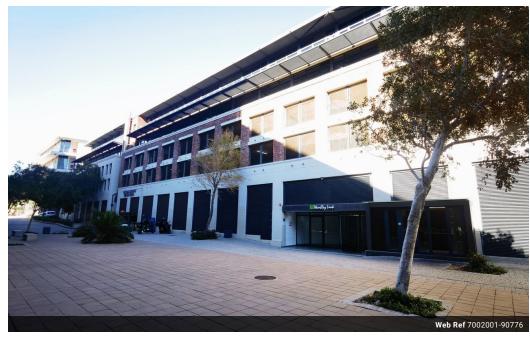

## Prime 1391m<sup>2</sup> Office Space (2nd Floor) + Additional 582m<sup>2</sup> (3rd Floor) Available

Step into sophistication at Wembley Square, a landmark corporate precinct located on the vibrant side of Cape Town. Ideally situated in a trendy, fast-developing commercial node, this 1391m²on 2ndfloor, white-boxed (Negotiable) office is ready for your business to tailor and transform.

In addition, an extra  $582m^2$  space is available, allowing the 2nd and 3rd floors to be combined into a large, flexible workspace ideal for growing teams or multi-department setups.

Set in a four-star, green-rated building, these premier-grade offices offer a professional, modern environment designed for dynamic businesses that value quality, accessibility, and comfort.