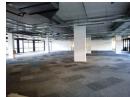

## Prime 1391m<sup>2</sup> Office Space (2nd Floor) + Additional 582m<sup>2</sup> (3rd Floor) Available

Step into sophistication at Wembley Square, a landmark corporate precinct located on the vibrant side of Cape Town. Ideally situated in a trendy, fast-developing commercial node, this 1391m²on 2ndfloor, white-boxed (Negotiable) office is ready for your business to tailor and transform.

Key Features: White-boxed (Negotiable) office space with potential for seamless customization Executive offices with floor-to-