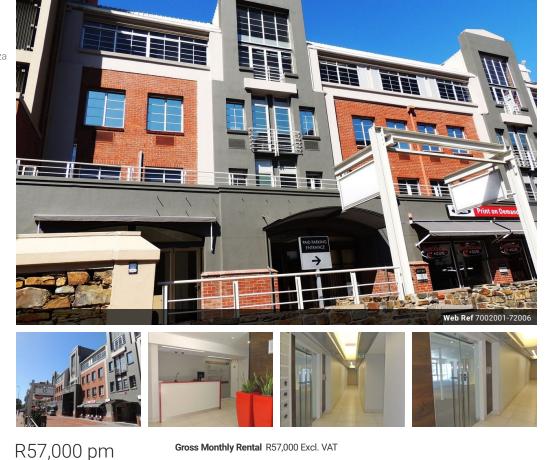

## Executive Elegance-A Stylish and Functional Commercial Office Space in Green - Rent Now!"

Discover a sublime office space opportunity in the heart of Green Point, Western Cape, South Africa. Addressed at 34 Somerset Road, this newly renovated commercial office space is available for rent, presenting a perfect blend of modern amenities and prime location. Boasting a total area of 300 square meters distributed over two floors, this space offers endless possibilities for businesses looking to establish or expand their presence in a vibrant and bustling area. This office space is tailor-made for businesses that value convenience and accessibility, with amenities designed for contemporary working environments. Enjoy round-the-clock comfort with air conditioning, and seamless mobility with a lift-

## Features

Zoning Commercial

Sizes

Floor Size 300m<sup>2</sup>