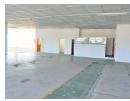

This stunning open-plan office stretches across 950m² of functional flair. You're greeted by polished concrete floors and an abundance of windows that fill the space with light and energy, offering sweeping views of the city skyline that inspire big thinking. With three enclosed offices, your team has the perfect balance between private zones and collaborative open space. The built-in kitchenette is a total win—cupboards, a sink, space for a dining table—ideal for those mid-morning coffee breaks or casual strategy