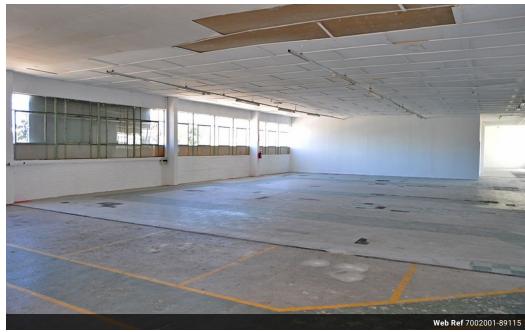

## Where Bold Ideas Find Their Home

There's something special about a space that just feels right—a place where creativity flows, ideas spark, and work doesn't feel like work. Welcome to a sensational second-floor massive office in the vibrant heart of Maitland, where wooden doors open into a world of possibility and potential.

This stunning open-plan office stretches across 950m² of functional flair. You're greeted by polished concrete floors and an abundance of windows that fill the space with light and energy, offering sweeping views of the city skyline that inspire big thinking. With three enclosed offices, your team has the perfect balance between private zones and collaborative open space. The built-in kitchenette is a total win—cupboards, a sink, space for a dining table—ideal for those mid-morning coffee breaks or casual strategy