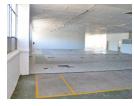

This stunning open-plan office stretches across 950m² of functional flair. You're greeted by polished concrete floors and an abundance of windows that fill the space with light and energy, offering sweeping views of the city skyline that inspire big thinking. With three enclosed offices, your team has the perfect balance between private zones and collaborative open space. The built-in kitchenette is a total win—cupboards, a sink, space for a dining table—ideal for those mid-morning coffee breaks or casual strategy