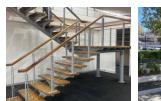

The space now available has only recently been vacated and is yet to be white-boxed. The landlord will provide a generous Tenant Installation Allowance.

An internal staircase connects the ground and first floor with a large patio on the first floor. This is a perfect call-centre space