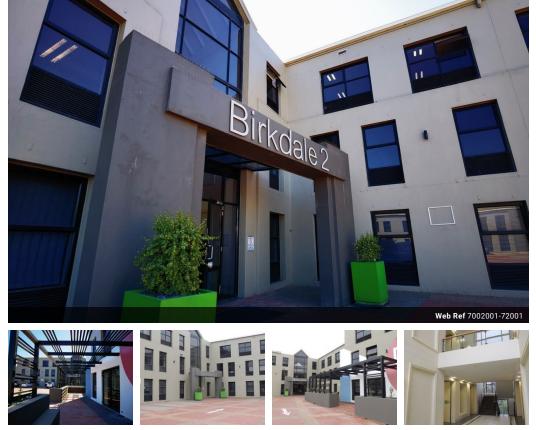

## Discover Your Ideal Office Space at Our Office Park! Whitebox- 305 sqm

River Park -Birkdale 2 offers a prime location for your business needs. Here's why you should consider this space: River Park is a corporate park that offers everything you need for your business. This office space is situated on the 1st floor-Middle Wing, with large windows that let in natural light and offer stunning views of Table Mountain. The space is white box-ready, meaning you can customize it to suit your needs and preferences. The office park has a canteen on the premises, where you can enjoy delicious meals and snacks. The location is also convenient, as it is close to major highways and public transport. You can rest assured that your safety and security are taken care of, as the office park has 24-hour security and access control. The office