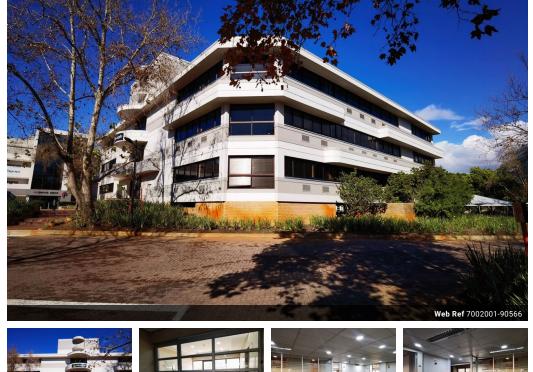

## 924 sqm First-Floor Office Space To Let | Golf Park, Mowbray

Located in the established and secure Golf Park in Mowbray, this expansive924 sqm office spaceon thefirst flooroffers versatility, convenience, and comfort in a well-connected business hub. Perfect for medium to large operations, the space combines openplan functionality with private offices and generous staff amenities.

Property Features:924 sqmof flexible A-grade office spaceLocated on thefirst floorfor added privacyIncludes adedicated in-house canteen/kitchenAdditionalkitchenettefor convenienceA mix ofsmall and large offices—ideal for teams, executives, or departmentsWell-suited for businesses requiring both private workspaces and collaborative zonesNatural light,air conditioning, and excellent layout flow