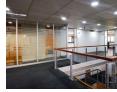

## 924 sqm First-Floor Office Space To Let | Golf Park, Mowbray

Located in the established and secure Golf Park in Mowbray, this expansive924 sqm office spaceon thefirst flooroffers versatility, convenience, and comfort in a well-connected business hub. Perfect for medium to large operations, the space combines openplan functionality with private offices and generous staff amenities.

Property Features:924 sqmof flexible A-grade office spaceLocated on thefirst floorfor added privacyIncludes adedicated in-house canteen/kitchenAdditionalkitchenettefor convenienceA mix ofsmall and large offices—ideal for teams, executives, or departmentsWell-suited for businesses requiring both private workspaces and collaborative zonesNatural light,air conditioning, and excellent layout flow