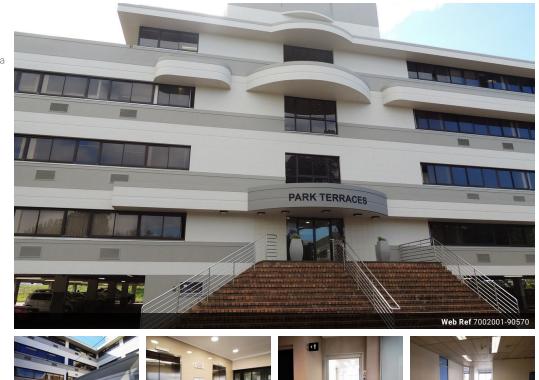

## Spacious Layout | 324 sqm Office Space To Let - Golf Park, Mowbray

A well-designed office space is now available in the secure and well-establishedGolf Park Office Park, located just off the N2 in Mowbray. This versatile office unit is ideal for businesses needing a balance of private offices and collaborative working areas in a professional setting.

The office layout featuresapproximately five individual offices, perfect for executives, managers, or departments needing private workspaces. In addition, there's adedicated server room, allowing for secure storage of IT infrastructure or technical equipment. The highlight of the space is alarge open-plan office area, ideal for shared workstations, team collaboration, or a call centre setup. This office caters to a variety of business types, from finance, legal, or tech firms to NGOs or marketing teams that need a