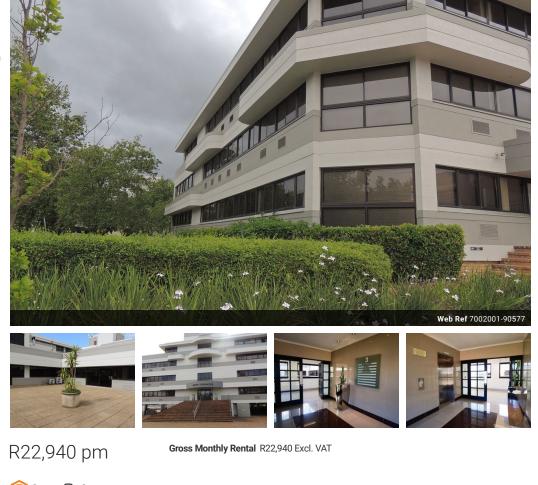

## 124 sqm Office Space with Open Plan Layout | Golf Park, Mowbray

Now available in the popular and secure Golf Park Office Park in Mowbray, this 124 sqm office space offers a clean, functional layout ideal for a growing business, creative team, or admin-based operation seeking a flexible workspace in a prime location. This 3rdfloor unit includes a mix of open-plan working space with a private office, a dedicated storeroom, and a dry kitchen area (no water connection), perfect for making tea or light snacks. The layout makes it easy to set up a collaborative team environment, with space for individual workstations, a small lounge or meeting corner, and filing or storage needs. The office is well-positioned within the building and benefits from natural light, a neutral finish, and easy access to bathroom and kitchenette facilities, located just outside the unit.