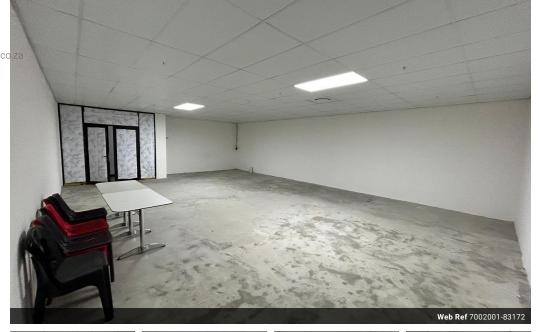

## Office Space for Rent in Ottery

Discover an exceptional opportunity to elevate your business with this brand-new-to-market commercial office space available for rent in Ottery, Western Cape. This spacious 81m<sup>2</sup> unit, situated on a prominent corner lot, offers high visibility and is ideal for businesses looking to establish themselves in a well-connected and thriving commercial hub.Property Features:Size: 81m<sup>2</sup> office spacePrime location on a corner lotModern lift-elevator for seamless accessibilitySecure and well-maintained commercial buildingSurrounded by key amenities, including retail shops and a bustling shopping mallHigh foot traffic area, perfect for growing businesses

This vacant unit is perfect for companies that value convenience, security, and a professional atmosphere. The office is located