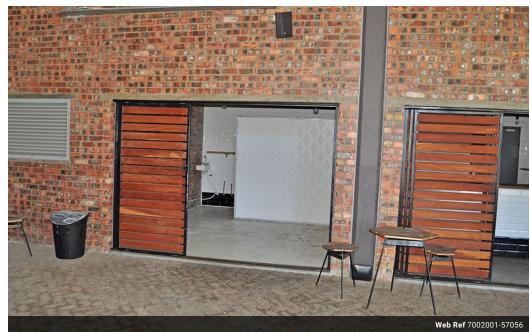

Picture this - outside, eye-catching face brick walls adorned with a welcoming wooden sliding door. Inside, a clever partition creates a cosy back area for your preparations, complete with a handy basin already fitted with taps.

Measuring a snug 16m², this space is just right for your retail vision and let's talks practicality - stylish lighting sets the ambiance

just right, and one roller doors amp up security for your peace of mind. Oh, and did I mention the convenience of prepaid electricity? No hassle, just plug in and get down to business. Plus, easy-to-clean concrete floors keep maintenance a breeze.