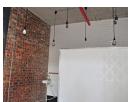

Picture this - outside, eye-catching face brick walls adorned with a welcoming wooden sliding door. Inside, a clever partition creates a cosy back area for your preparations, complete with a handy basin already fitted with taps.

Measuring a snug 16m², this space is just right for your retail vision and let's talks practicality - stylish lighting sets the ambiance

just right, and one roller doors amp up security for your peace of mind. Oh, and did I mention the convenience of prepaid electricity? No hassle, just plug in and get down to business. Plus, easy-to-clean concrete floors keep maintenance a breeze.