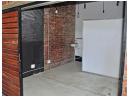

Picture this - outside, eye-catching face brick walls adorned with a welcoming wooden sliding door. Inside, a clever partition creates a cosy back area for your preparations, complete with a handy basin already fitted with taps.

Measuring a snug 16m², this space is just right for your retail vision and let's talks practicality - stylish lighting sets the ambiance

just right, and one roller doors amp up security for your peace of mind. Oh, and did I mention the convenience of prepaid electricity? No hassle, just plug in and get down to business. Plus, easy-to-clean concrete floors keep maintenance a breeze.