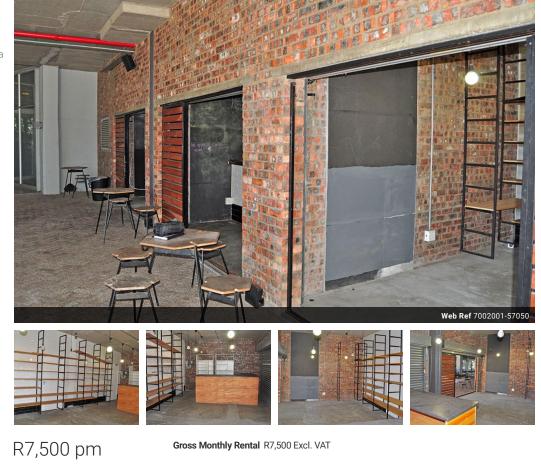

## Are you on the hunt for the perfect spot to set up shop ? Welcome to Northgate Park!

Look no further because Kiosk 2 & 3 is ready to make your business dreams a reality. Picture this: a charming retail space boasting eye-catching face brick walls and a welcoming wooden sliding door that beckons customers inside. At 35m2, it's just the right size for your boutique or specialty shop.

Step inside and discourt the potential with shelving lining the wells, perfect for displaying your merchandise. Stylish lighting sets the mood, creating an inviting atmosphere for shoppers to explore your offerings. Plus, with 2 x roller doors, you have flexibility in how you showcase your goods.

Practicality meets convenience with electricity and water points readily available, ensuring smooth operations for your business.