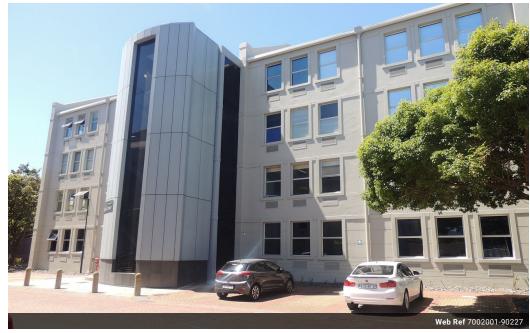

## Prime Commercial Building for Lease - Four Floors Available- 1715sqm

An exceptional opportunity is now available to lease an entire standalone building within the sought-after Prime Office Park, located in the prestigious suburb of Rondebosch. This modern, well-designed commercial space is ideal for a growing business seeking a flexible, professional environment with outstanding accessibility and scenic surroundings. Spanning four floors andtotaling 1,715 m² at R180/m²,the building offers a versatile layout suitable for both open-plan workspaces and private offices. All four floors—Ground, First, Second, and Third—are currently vacant, allowing you to occupy the full building or customize it to suit your operational needs. The property will be delivered as a grey box, with upgraded foyers and restrooms to