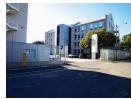

## Prime Commercial Building for Lease - Four Floors Available- 1715sqm

An exceptional opportunity is now available to lease an entire standalone building within the sought-after Prime Office Park, located in the prestigious suburb of Rondebosch. This modern, well-designed commercial space is ideal for a growing business seeking a flexible, professional environment with outstanding accessibility and scenic surroundings. Spanning four floors andtotaling 1,715 m² at R180/m²,the building offers a versatile layout suitable for both open-plan workspaces and private offices. All four floors—Ground, First, Second, and Third—are currently vacant, allowing you to occupy the full building or customize it to suit your operational needs. The property will be delivered as a grey box, with upgraded foyers and restrooms to