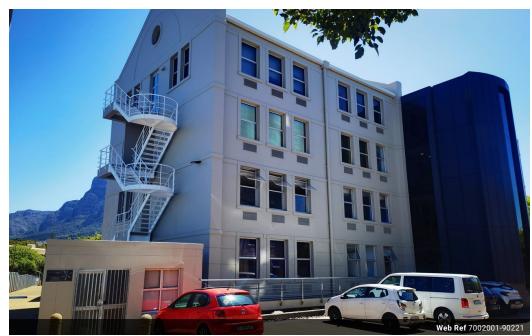

## Third Floor Office Space 435 sqm - Scenic Views & Custom Layout Potential

Secure thetop-flooradvantage with stunning mountain views and a premium sense of privacy and quiet.

Top Highlights:White box ready – design the ultimate workspacePanoramic windowsfill the space with natural lightFullairconditioningsystem installedServed byelevators and staircasesIncludesrestroomsfor both male and femalesStrategically
positioned near majorpublic transport routes

Parking:2 basement parking baysavailable atR1700 per bay1 open bay per 100m²of floor space atR1100 per bay
This modern and conveniently located office park spans over 15 000m² in the prestigious suburb of Rondebosch and comprises
seven separate office buildings within a secure, wheelchair-accessible environment. With a 4 Star Green Star rating, the park offers