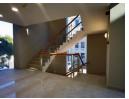

## First Floor Office Space 434 sqm- Bright & Customizable | Move-In Ready

Welcome to a sleek and openfirst-floor office, designed for professionals who value natural light and modern convenience. Highlights:Fullywhite box ready— tailor the space to match your visionLarge windowsthroughout for a bright, inspiring work environmentAir-conditioning unitsEasy access viaelevator and staircasesWell-maintained restroomson the floorStrategically positioned near majorpublic transport routesStunning mountain viewsthat provide a serene backdrop to your workspace Parking:2 basement parking baysavailable atR1700 per bay1 open bay per 100m²of floor space atR1100 per bay
This modern and conveniently located office park spans over 15 000m² in the prestigious suburb of Rondebosch and comprises