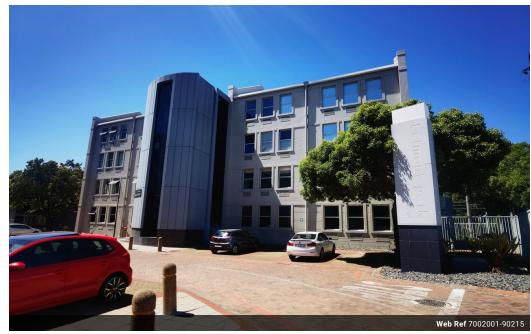

## First Floor Office Space 434 sqm- Bright & Customizable | Move-In Ready

Welcome to a sleek and openfirst-floor office, designed for professionals who value natural light and modern convenience. Highlights:Fullywhite box ready— tailor the space to match your visionLarge windowsthroughout for a bright, inspiring work environmentAir-conditioning unitsEasy access viaelevator and staircasesWell-maintained restroomson the floorStrategically positioned near majorpublic transport routesStunning mountain viewsthat provide a serene backdrop to your workspace Parking:2 basement parking baysavailable atR1700 per bay1 open bay per 100m²of floor space atR1100 per bay
This modern and conveniently located office park spans over 15 000m² in the prestigious suburb of Rondebosch and comprises