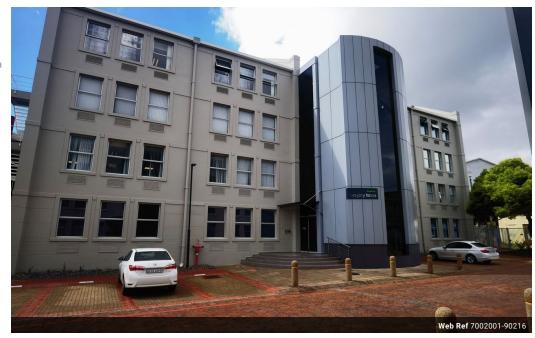

## Second Floor Office Space 434 sqm- Professional Ambience with a View

Enhance your corporate image with this stylish and spacious second-floor office, offering a peaceful yet productive atmosphere. Features Include: White box ready – easy to configure for open-plan or private offices Expansive windows with partial mountain views Fitted air-conditioners for year-round comfort Elevator and staircase access Male and female bathrooms Well-maintained restrooms on the floor Strategically positioned near major public transport routes

Parking:2 basement parking bays available at R1700 per bay1 open bay per 100m² of floor space at R1100 per bay
Positioned in the sought-after suburb of Rondebosch, this modern and well-maintained office park spans over 15,000m² and
consists of seven individual office buildings in a secure, wheelchair-friendly setting. The park boasts a 4 Star Green Star rating,