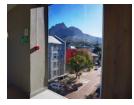

## Third Floor Office Space 433 sqm - Scenic Views & Custom Layout Potential

Premium 433 m² Office Space with Mountain Views | Rondebosch Secure a prime 3rd-floor office space measuring 433 m², offering stunning mountain views, exceptional privacy, and a peaceful working atmosphere. This modern, white-box-ready unit allows you the flexibility to design and customise your ideal workspace. Panoramic windows flood the area with natural light, creating a bright and inspiring environment, while a full air-conditioning system ensures comfort throughout the day. The space is easily accessible via both elevators and staircases and includes separate restrooms for male and female occupants.