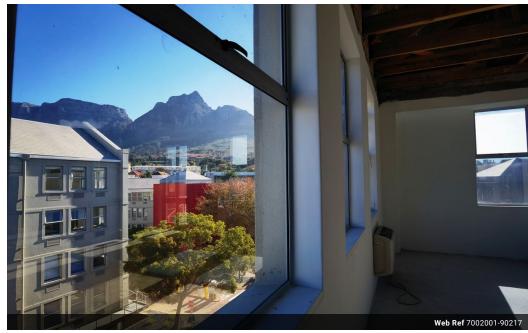

## Third Floor Office Space 433 sqm - Scenic Views & Custom Layout Potential

Premium 433 m² Office Space with Mountain Views | Rondebosch Secure a prime 3rd-floor office space measuring 433 m², offering stunning mountain views, exceptional privacy, and a peaceful working atmosphere. This modern, white-box-ready unit allows you the flexibility to design and customise your ideal workspace. Panoramic windows flood the area with natural light, creating a bright and inspiring environment, while a full air-conditioning system ensures comfort throughout the day. The space is easily accessible via both elevators and staircases and includes separate restrooms for male and female occupants.