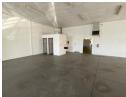

## Warehouse To Let In Walmer Estate

Large warehouse unit available to let in popular Walmer Estate. The warehouse is comprised of 4 separate but inter-connected sections :

Unit 1 = 221.5m2

Unit 2 = 214.89m2 Unit 3 = 272.10m2

## Features

Zoning Commercial

Interior Exterior Sizes Air Conditioning Security Floor Size 996m<sup>2</sup> Power 3 Phase Yes

24 Hour Access 24 Hour Response Air Conditioner Near Bus Service Near Mini Bus Service Near Train Service