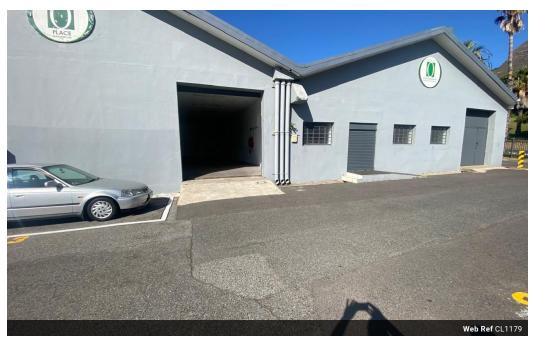

## Warehouse To Let In Walmer Estate

Large warehouse unit available to let in popular Walmer Estate. The warehouse is comprised of 4 separate but inter-connected sections :

Unit 1 = 221.5m2

Unit 2 = 214.89m2 Unit 3 = 272.10m2

The building is very secure and there is ample tenant and visitor parking.

Viewing is by appointment, contact us to arrange a viewing.

## Features

Zoning Commercial

Interior Exterior Sizes Air Conditioning Security Floor Size 996m<sup>2</sup> Power 3 Phase Yes

24 Hour Access 24 Hour Response Air Conditioner Near Bus Service Near Mini Bus Service Near Train Service