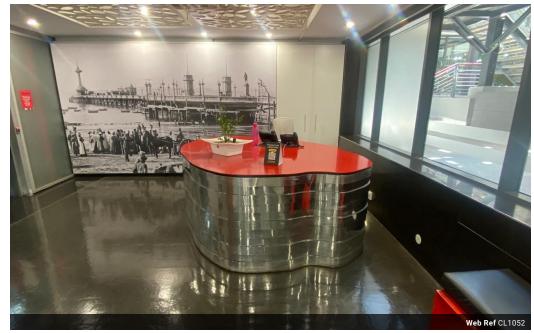

## 505m2 A-Grade Offices to Let In The District

Fantastic 505m2 A-Grade offices now available to let at The District in Woodstock.

The space is currently move-in ready with several offices and meeting rooms and a large open-plan section and would suit a creative entity or a contact centre.

The space offers the following:

- Convenient location
- Close to bus terminal - Close to train station
- Close to taxis
- Great views
- Back up generator
- Secure Tenant basement parking @ R1600 per bay
- Access to courtyard 24/7 Access
- 24/7 Security
- Generous fit-out allowance from landlord