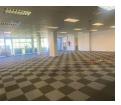

## Offices to Rent in Woodstock

Now available; 512m2 of fully fitted out and partitioned, ready to move-in stunning offices to rent at the Boulevard Office Park.

Offering a reception area, several offices, a boardroom, a large kitchen and canteen plus a large open-plan work area this is a great opportunity for a business looking to move in and commence operations without the delay and hassle involved with a fit-out.