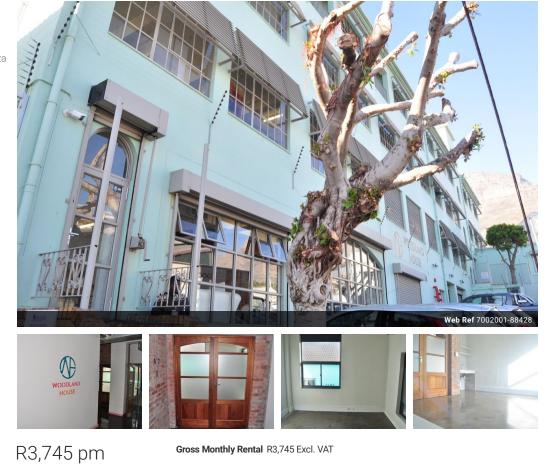

## Work in a Space That Inspires Greatness

16m<sup>2</sup>

Tucked into the vibrant pulse of Woodstock, this 16m<sup>2</sup> office is a breath of fresh air for entrepreneurs and small teams looking for something with style and substance. With a stunning combination of concrete floors, steel-framed windows, and sleek wooden and glass doors, this ground floor unit radiates urban charm with a clean, contemporary edge. Natural light pours in, energising the space, while the built-in air-conditioning keeps things perfectly cool no matter the season. There's a modern kitchenette tucked into the corner, complete with cupboards, a tap, and a sink—perfect for coffee breaks or quick lunches between meetings. The open-plan layout offers just the right canvas for your dream office setup—whether you're an architect sketching out your next