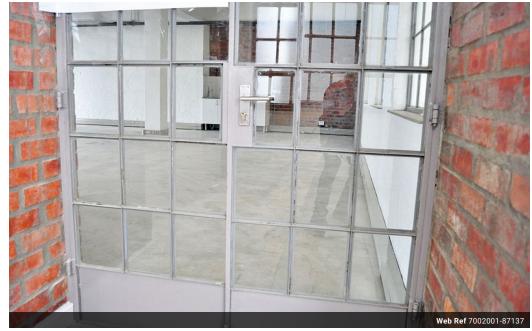

As the glass door opens, you're welcomed by an expansive open-plan layout that adapts to your flow—whether you're an architect sketching the future, a consultancy running high-energy brainstorms, or a dynamic agency chasing the next big idea. Steel-framed windows let in a rush of natural light, elevating the mood and energising your team. The air-conditioner system keeps things crisp, while the sleek kitchen—fitted with a sink and storage—adds a touch of everyday comfort.