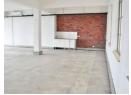

## Workspaces That Spark Big Thinking

Step into a space that's more than just an office—it's a bold statement of creativity, confidence, and contemporary edge. Perched on the third floor in vibrant Woodstock, this 150m² stunner invites you into an environment where city views fuel inspiration and concrete epoxy floors whisper modern sophistication with every step.

As the glass door opens, you're welcomed by an expansive open-plan layout that adapts to your flow—whether you're an architect sketching the future, a consultancy running high-energy brainstorms, or a dynamic agency chasing the next big idea. Steel-framed windows let in a rush of natural light, elevating the mood and energising your team. The air-conditioner system keeps things crisp, while the sleek kitchen—fitted with a sink and storage—adds a touch of everyday comfort.