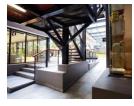

Located on the 2ndfloor, the office features large windows that bring in ample natural light and offer glimpse views of the harbour,

Located on the 2ndfloor, the office features large windows that bring in ample natural light and offer glimpse views of the harbour creating a calm and inspiring work environment. The layout is practical and adaptable, suitable for a range of office-based businesses.

The unit includes a private kitchenette, with bathroom facilities conveniently located nearby, ensuring functionality and comfort for your team. Downstairs, staff can enjoy access to a spacious canteen/eating area, perfect for lunch breaks or informal team gatherings.