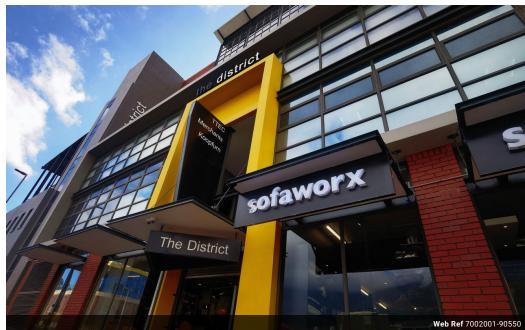

## Office Space To Let | 121 sqm on 2nd Floor | The District

Now available in the prestigious District development, this well-appointed 121 sqmoffice space offers a professional setting with all the comforts and conveniences your business needs.

Located on the 2ndfloor, the office features large windows that bring in ample natural light and offer glimpse views of the harbour,

Located on the 2ndfloor, the office features large windows that bring in ample natural light and offer glimpse views of the harbour creating a calm and inspiring work environment. The layout is practical and adaptable, suitable for a range of office-based businesses.