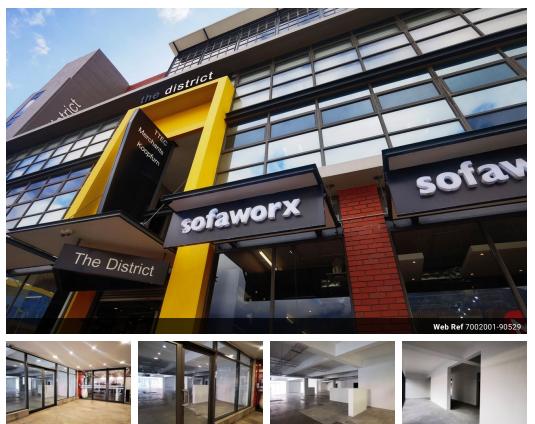

## Corner Retail Space To Let -496 sqm| Prime Exposure in The District

Discover this exceptional 496 sqmcorner retail space now available in the sought-after District development. With floor-to-ceiling aluminium windows and glass doors, this unit offers superb visibility and natural light, with scenic mountain views enhancing its appeal. The layout is ideal for retail, showroom, or lifestyle tenants looking to capitalize on a high-traffic location with strong foot traffic on a busy route.

Key Features of the Retail Space:Prime corner position for maximum exposureLarge aluminium windows and glass doorsHigh visibility and natural light throughout496 sqm open plan layoutKitchenette in shop and bathroom facilities in buildingBasement bay at R1600 pm and open bay/ shaded bay @ R1000 pmSituated in a vibrant, mixed-use precinct About The District: