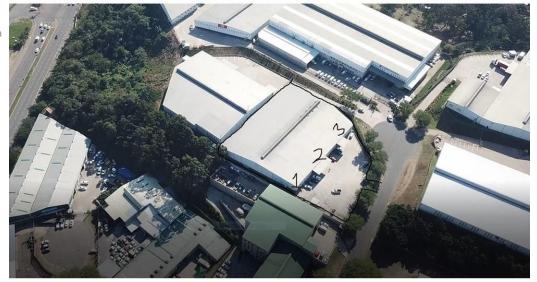

## R125,970 pm

Gross Monthly Rental R125,970 Excl. VAT

Fantastic warehouse in prime road frontage position.

This is a well positioned warehouse with great yard. Dawoods foods are a neighbour tenant so you will get R10 000 off the rent to allow their customers use of your parking bays if necessary. It comes with roller dr, office, toilets kitchenette. Available in 2

## Features

Zoning Commercial
Exterior
Open Parking Bays 10

**Sizes** Floor Size Land Size

1,326m<sup>2</sup> 1,326m<sup>2</sup>