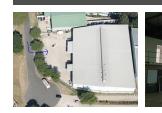

## R125,970 pm

Gross Monthly Rental R125,970 Excl. VAT

Fantastic warehouse in prime road frontage position.

This is a well positioned warehouse with great yard. Dawoods foods are a neighbour tenant so you will get R10 000 off the rent to allow their customers use of your parking bays if necessary. It comes with roller dr, office, toilets kitchenette. Available in 2

## Features

Zoning Commercial
Exterior
Open Parking Bays 10

**Sizes** Floor Size Land Size

1,326m<sup>2</sup> 1,326m<sup>2</sup>