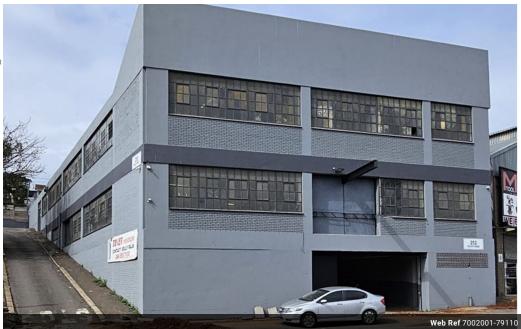

## 1650m² Floor Space to Let in Bluff-Clairwood area

Building to rent on the M7/Bluff road Junction with easy access to N2 and N3 Freeways. The 1650m² is spread out over three floors with ablution area on each floor. Part building rental will also be considered.

3 phase electricity supply; 800kg hoist; under-cover parking; loading bay with receiving and dispatch facilities; ramp to first floor;