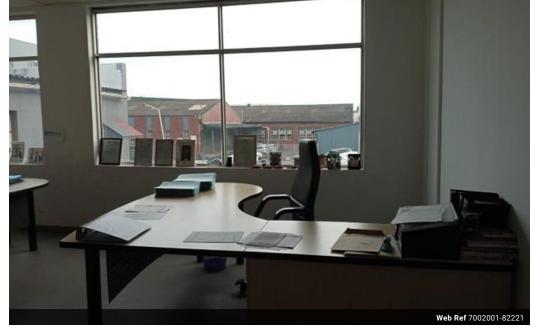

## Office space in Congella

250 sqm Office Space available to Let in Congella. Located on the 1st floor. It has 3 big offices, staff room, kitchen, male and female restrooms. The big open plan space is still usable depending on the business you do. This rental space is highly secured. Rental EXCL. VAT

## Features

Zoning Commercial

Exterior Security **Sizes** Floor Size

250m<sup>2</sup>

Extras Closed Circuit TV Alarm System Security - System

Yes