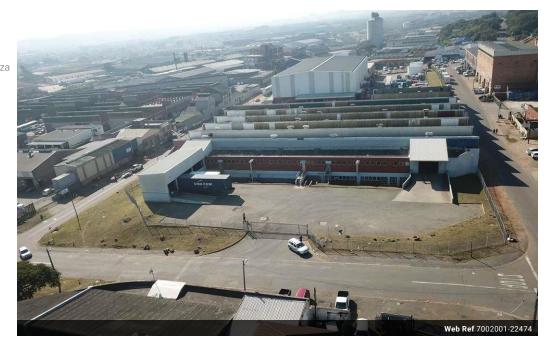

## R336,000 pm

Gross Monthly Rental R336,000 Excl. VAT

Warehouse for logistics operator in South Durban

This is a prime facility with a great landlord available 1 April 2023 offering 5 dock levellers, 4 on grade roller doors, warehouse 4800m2 ++ office and ablution etc.Canopy 300m2, yard 2100m2, height 4.1m ++, 400 amps 3 phase.2 Tons/m2 floor loading.

## Features

ZoningCommercialExteriorSame setOpen Parking Bays30

**Sizes** Floor Size Land Size

5,000m² 5,000m²