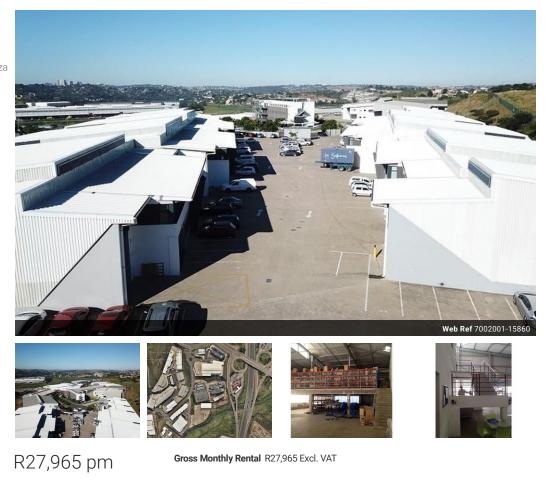

## Industrial Property to Rent in Riverhorse Valley

Origin Park

Commercial

6

Small warehouse space to let in Riverhorse valleyBusiness Park is located in the Riverhorse Estate area , Newlands East, Durban. This well-maintained business park has excellent 24 hours security and is access controlled for added security. The Park is ideal for light industrial. The units in the park all have roller door access and office space This warehouse space to let in Riverhorse Valley offers 2 parking bays, 100amp breaker, 1x roller door access, good internal height, private and separate male and female ablutions with change room and finally a private kitchen. The unit is shared with another