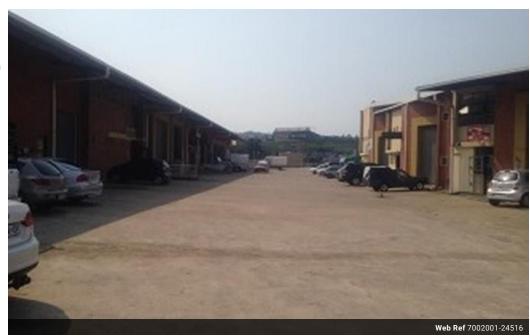

## 087 8212575

Old Main Road Johannesburg South Africa

R23,850 pm

Gross Monthly Rental R23,850 Excl. VAT

Once off opportunity to be in a secure park near to the N2.

This opportunity just came in, dont delay. Security, roller door, 3 phase power. 265m2 warehouse inc office, toilets, kitchenette. Other units coming available are 558m, 361m, 516m warehouse inc office etc. The 558m2 unit has a private 263m yard at R70/m2 for the yard.