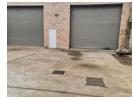

## the very centre of it all

Discover a prime opportunity to elevate your business with this industrial property for rent, newly available on the market. Located in Springfield, Durban KZN, this expansive space offers 758 square meters of build area, providing the ideal setting for a range of commercial activities. The property is characterized by a modern industrial design featuring durable brick and concrete construction, ensuring a robust and secure environment for your operations essentially close to public transport and other infrastucture such as highways for essential convenience.

## Features

Zoning Commercial

Sizes

Floor Size 758m<sup>2</sup> Land Size 1,100m<sup>2</sup>

Pets Not Allowed Steel Front Door Air Conditioning Unit Brick Concrete