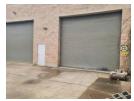

## the very centre of it all

Discover a prime opportunity to elevate your business with this industrial property for rent, newly available on the market. Located in Springfield, Durban KZN, this expansive space offers 758 square meters of build area, providing the ideal setting for a range of commercial activities. The property is characterized by a modern industrial design featuring durable brick and concrete construction, ensuring a robust and secure environment for your operations essentially close to public transport and other infrastucture such as highways for essential convenience.

## Features

Zoning Commercial

Sizes

Floor Size 758m<sup>2</sup> Land Size 1,100m<sup>2</sup>

Pets Not Allowed Steel Front Door Air Conditioning Unit Brick Concrete