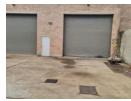

## the very centre of it all

Discover a prime opportunity to elevate your business with this industrial property for rent, newly available on the market. Located in Springfield, Durban KZN, this expansive space offers 758 square meters of build area, providing the ideal setting for a range of commercial activities. The property is characterized by a modern industrial design featuring durable brick and concrete construction, ensuring a robust and secure environment for your operations essentially close to public transport and other infrastucture such as highways for essential convenience.

## Features

Zoning Commercial

Sizes

Floor Size 758m<sup>2</sup> Land Size 1,100m<sup>2</sup>

Pets Not Allowed Steel Front Door Air Conditioning Unit Brick Concrete