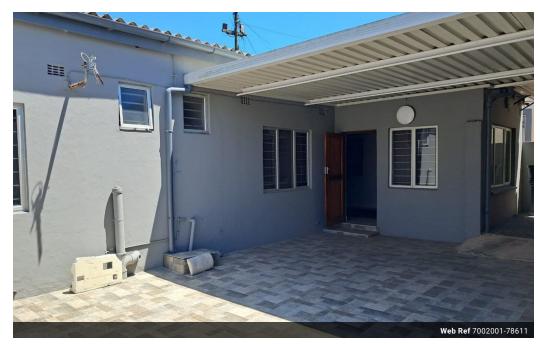

## OFFICE SPACE IN OVERPORT TO LET

Conveniently Located 45sqm Office Space in Overport to Let close to most Amenities
Adjacent to Doctors Rooms, would be ideal for someone in the Medical Field, Accounting, Insurance Office, Attorneys Office, Etc
Unit is Airconditioned
Immediate Occupation Available

Prepaid Electricity, Water included in Rent