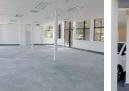

## R64,925 pm

Gross Monthly Rental R64,925 Excl. VAT

Offices of different sizes to let in secure park.

Offices of 685m, 371m,149m,304m,126m,212m,386m,122m available to let in this highly sought after secure park with restaurant onsite. Additional costs basement parking R700/bay, undercover R600/bay, Shaded parking bay R550/bay, open parking R500/bay.

## Features

Zoning Commercial Interior Air Conditioning Yes

Exterior Security **Sizes** Floor Size

371m²