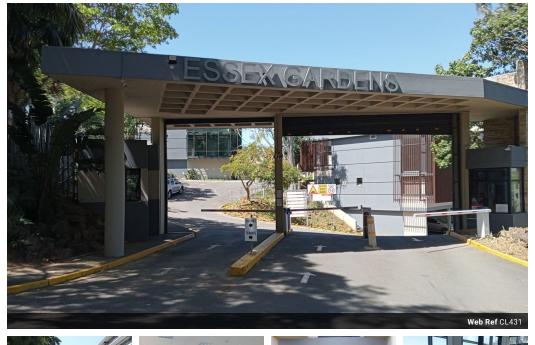

## R64,925 pm

Gross Monthly Rental R64,925 Excl. VAT

Offices of different sizes to let in secure park.

Offices of 685m, 371m,149m,304m,126m,212m,386m,122m available to let in this highly sought after secure park with restaurant onsite. Additional costs basement parking R700/bay, undercover R600/bay, Shaded parking bay R550/bay, open parking R500/bay.