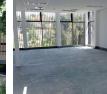

## R26,075 pm

Gross Monthly Rental R26,075 Excl. VAT

Offices of different sizes to let in secure park.

149m<sup>2</sup>

Offices of 685m, 371m,149m,304m,126m,212m,386m,122m available to let in this highly sought after secure park with restaurant onsite. Additional costs basement parking R700/bay, undercover R600/bay, Shaded parking bay R550/bay, open parking R500/bay.