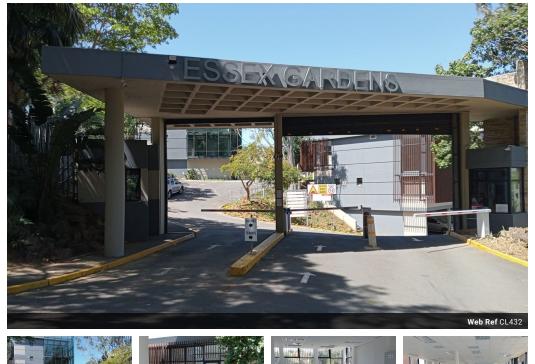

## R26,075 pm

Gross Monthly Rental R26,075 Excl. VAT

Offices of different sizes to let in secure park.

149m<sup>2</sup>

Offices of 685m, 371m,149m,304m,126m,212m,386m,122m available to let in this highly sought after secure park with restaurant onsite. Additional costs basement parking R700/bay, undercover R600/bay, Shaded parking bay R550/bay, open parking R500/bay.