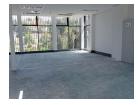

Offices of 685m, 371m,149m,304m,126m,212m,386m,122m available to let in this highly sought after secure park with restaurant onsite. Additional costs basement parking R700/bay, undercover R600/bay, Shaded parking bay R550/bay, open parking R500/bay.

Sizes

Floor Size

304m²