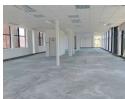

Offices of 685m, 371m,149m,304m,126m,212m,386m,122m available to let in this highly sought after secure park with restaurant onsite. Additional costs basement parking R700/bay, undercover R600/bay, Shaded parking bay R550/bay, open parking R500/bay.

Sizes

Floor Size

304m²