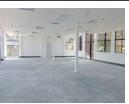

Offices of 685m, 371m,149m,304m,126m,212m,386m,122m available to let in this highly sought after secure park with restaurant onsite. Additional costs basement parking R700/bay, undercover R600/bay, Shaded parking bay R550/bay, open parking R500/bay.

Sizes

Floor Size

304m²