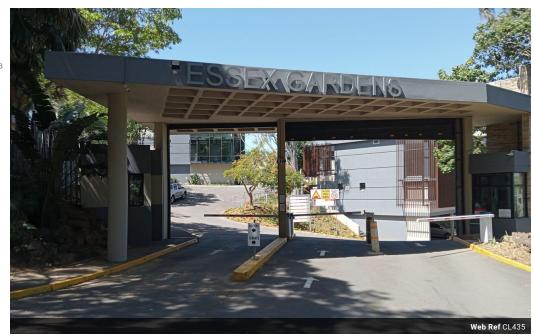

Warren Fielding 0745881198 warren.fielding@expsouthafrica.co.za

Contact eXp South Africa

087 8212575

Old Main Road Johannesburg South Africa

R13,780 pm

Gross Monthly Rental R13,780 Excl. VAT

Offices of different sizes to let in secure park.

Offices of 685m, 371m,149m,304m,126m,212m,386m,122m available to let in this highly sought after secure park with restaurant onsite. Additional costs basement parking R700/bay, undercover R600/bay, Shaded parking bay R550/bay, open parking R500/bay.