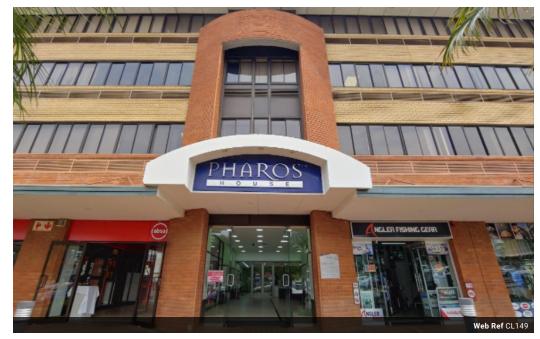

## 285 sqm office to let in Central Westville

This subject A-Grade office measuring 285,44 sqm 1st floor is situated next to the Westville Shopping Mall with amenities like Woolworths, Virgin Active, Banks and numerous restaurants. Pharos House is close to a number of amenities in the area and major transport routes. The office park is also conveniently located adjacent to the very popular Westville Mall, and it's a stone's throw away from Westville Junction. This building is wheelchair accessible and has an elevator, while the foyer is neatly tiled with security located at the front desk.