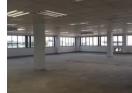

## 285 sqm office to let in Central Westville

This subject A-Grade office measuring 285,44 sqm 1st floor is situated next to the Westville Shopping Mall with amenities like Woolworths, Virgin Active, Banks and numerous restaurants. Pharos House is close to a number of amenities in the area and major transport routes. The office park is also conveniently located adjacent to the very popular Westville Mall, and it's a stone's throw away from Westville Junction. This building is wheelchair accessible and has an elevator, while the foyer is neatly tiled with security located at the front desk.

## Features

Zoning Commercial

Sizes

Floor Size 285m²