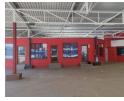

## SHOWROOM WITH OFFICES TO LET — FLEXIBLE OPTIONS AVAILABLE

Unlock the perfect space for your automotive business with high visibility, ample parking, and flexible leasing options. This versatile commercial property is perfectly suited for a motorbike showroom, repair shop, rental, or sales premises. Conveniently located, the premises offer office space, ablution facilities, and excellent visibility. The entire property is available immediately. However, the premises can be divided into two separate units after the installation of a Clearview fence (at the landlord's expense), allowing for flexible leasing options as detailed below. This spacious property sits on a 1490 square meter erf and includes 9 individual offices, making it ideal for a business needing both showroom and admin space.