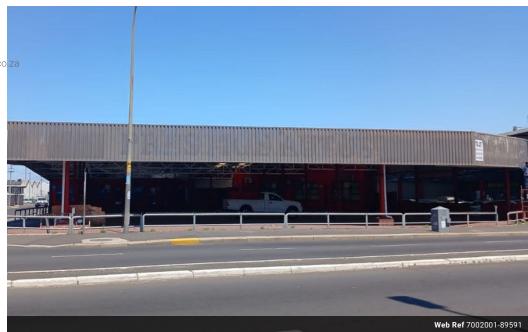

## SHOWROOM WITH OFFICES TO LET — FLEXIBLE OPTIONS AVAILABLE

Unlock the perfect space for your automotive business with high visibility, ample parking, and flexible leasing options. This versatile commercial property is perfectly suited for a motorbike showroom, repair shop, rental, or sales premises. Conveniently located, the premises offer office space, ablution facilities, and excellent visibility. The entire property is available immediately. However, the premises can be divided into two separate units after the installation of a Clearview fence (at the landlord's expense), allowing for flexible leasing options as detailed below. This spacious property sits on a 1490 square meter erf and includes 9 individual offices, making it ideal for a business needing both showroom and admin space.