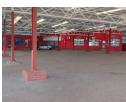

## SHOWROOM WITH OFFICES TO LET — FLEXIBLE OPTIONS AVAILABLE

Unlock the perfect space for your automotive business with high visibility, ample parking, and flexible leasing options. This versatile commercial property is perfectly suited for a motorbike showroom, repair shop, rental, or sales premises. Conveniently located, the premises offer office space, ablution facilities, and excellent visibility. The entire property is available immediately. However, the premises can be divided into two separate units after the installation of a Clearview fence (at the landlord's expense), allowing for flexible leasing options as detailed below. This spacious property sits on a 1490 square meter erf and includes 9 individual offices, making it ideal for a business needing both showroom and admin space.