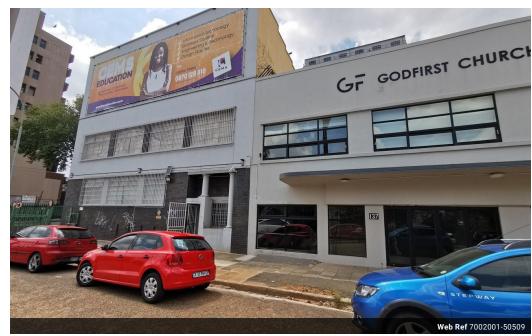

## Well Located Office Building in Braamfontein

Beautiful Offices in a Gated area. Business 1 Zoning Allows for a wide variety of uses. Three Stories plus a small basement. Possible Sale Option for R4.9m

Corner property on very visible Braamfontein Intersection.

Great existing office for Government, NGO or Education Property etc.

Good Signage Opportunity.

Surrounded by various leading education institutions, office and retail offerings.

Close to various transport hubs (Park Station, N1, Gautrain).