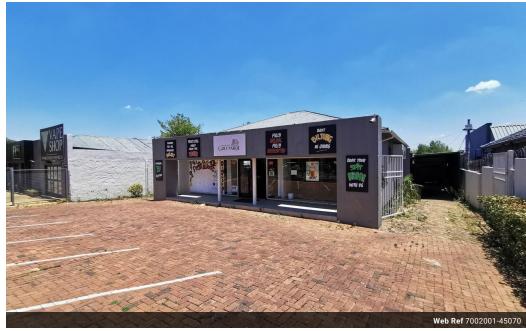

## Stunning Stand-alone retail on busy Greenside street

Beautiful open plan retail or office commercial space on Gleneagles Road. Idea for a showroom or designer office space. In the hub of the thriving Greenside strip with high volumes of walking and vehicle trade. In and amongst great restaurants, retail, office and cafe offerings. Stunning newly revamped wooden flooring with top quality finishes. Rental includes rates & taxes and excludes utilities, all fees are ex-VAT