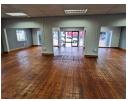

## Stunning Stand-alone retail on busy Greenside street

Beautiful open plan retail or office commercial space on Gleneagles Road. Idea for a showroom or designer office space. In the hub of the thriving Greenside strip with high volumes of walking and vehicle trade. In and amongst great restaurants, retail, office and cafe offerings. Stunning newly revamped wooden flooring with top quality finishes. Rental includes rates & taxes and excludes utilities, all fees are ex-VAT

## Features

Zoning Commercial

Sizes

Floor Size 350m<sup>2</sup>

Extras

Renovated Modern Upgraded Bathroom Glass Siding