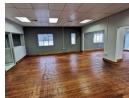

## Stunning Stand-alone retail on busy Greenside street

Beautiful open plan retail or office commercial space on Gleneagles Road. Idea for a showroom or designer office space. In the hub of the thriving Greenside strip with high volumes of walking and vehicle trade. In and amongst great restaurants, retail, office and cafe offerings. Stunning newly revamped wooden flooring with top quality finishes. Rental includes rates & taxes and excludes utilities, all fees are ex-VAT

## Features

Zoning Commercial

Sizes

Floor Size 350m<sup>2</sup>

Extras

Renovated Modern Upgraded Bathroom Glass Siding