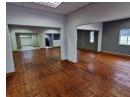

## Stunning Stand-alone retail on busy Greenside street

Beautiful open plan retail or office commercial space on Gleneagles Road. Idea for a showroom or designer office space. In the hub of the thriving Greenside strip with high volumes of walking and vehicle trade. In and amongst great restaurants, retail, office and cafe offerings. Stunning newly revamped wooden flooring with top quality finishes. Rental includes rates & taxes and excludes utilities, all fees are ex-VAT

## Features

Zoning Commercial

Sizes

Floor Size 350m<sup>2</sup>

Extras

Renovated Modern Upgraded Bathroom Glass Siding