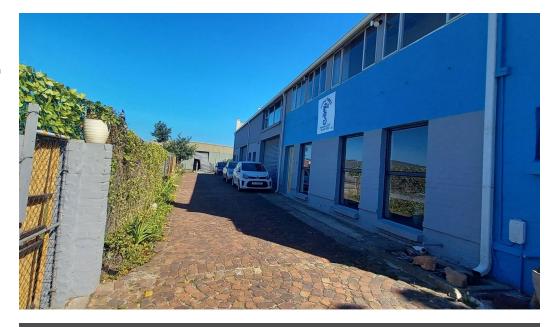

R18,000 pm

Gross Monthly Rental R18,000 Excl. VAT

Large Combined Living Office Studio Space with Lagoon and Heads Views in Knysna!

Large Combined Living Office Studio Space with uninterrupted Lagoon and Heads Views Knysna Garden Route Western Cape Welcome to this large combined living, office and/or studio space with uninterrupted Lagoon and Heads views. The property is centrally located, safely behind security fencing with automated gate and security cameras for peace of mind. Home of the picturesque and trendy Crazy Clay and Hyundai showroom on the ground floor, which operate during business hours from Monday through Friday, this location is quiet and serene in the evenings and all weekend long making it the perfect home/business combo venue for you. Please note that your fur babies, within reason, under supervision at all times and by approval of the landlord, are also more than welcome here.