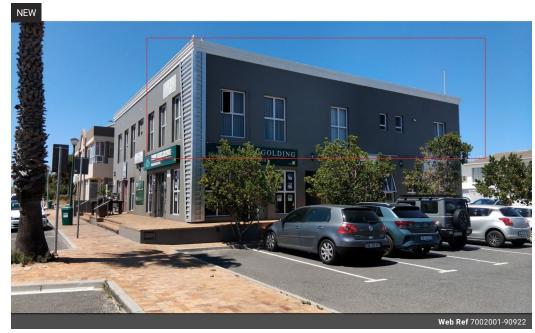

## Prime Retail Space Available in Melkbosstrand

Address: 6A 6th Avenue, Melkbosstrand Central, Western Cape Size: 81  $\mathrm{m}^2$ 

Rental Rate: R200/m²

Availability: ImmediatelyProperty Description:

Position your business for success with this newly listed street-facing commercial-retail space in the heart of Melkbosstrand Central. Located on a prominent access road, this 81 m² ground-floor property offers exceptional visibility and foot traffic—ideal for