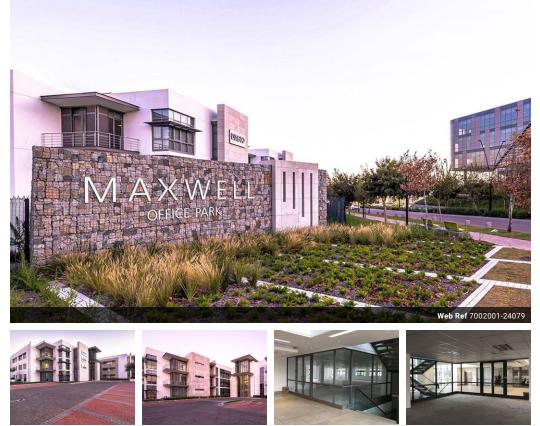

## Premium Commercial Office Space in Waterfall City

Currently the only unit available at Maxwell Office Park. This ground floor unit offers easy access and is situated right at the security entrance. This highly sought-after business park consists of seven office buildings and a central business centre. Its also pedestrian-friendly and close to a variety of amenities such as Virgin Active Gym, Netcare Waterfall Hospital, a number of residential estates and top restaurants and shops at Waterfall Corner, Waterfall Lifestyle and Mall of Africa. Maxwell Office Park includes a state-of-the-art business centre with conference facilities and tenants have access to executive