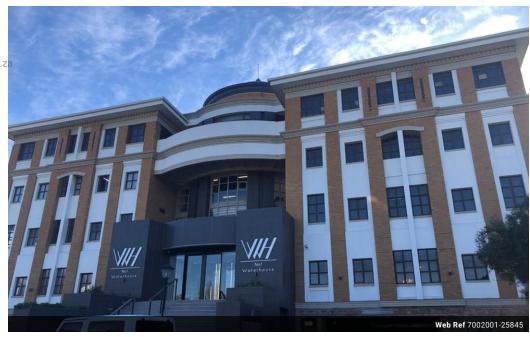

## P= Grade Office Space To Rent In No. 1Waterhouse, Century City.

512m2 G#2 P= Grade Office Space To Rent In No. 1Waterhouse, Century City.
No 1 Waterhouse is newly renovated and totally modern and upmarket and has multiple offices to let in Century City with flexible floor-plate sizes (between 200m2 and 1000m2).

This Commercial Office building provides great growth potential for tenants with world-class fibre internet and has ample parking available at 4 bays per 100m2 (open and basement).

No 1 Waterhouse has a modern and timeless design both inside and outside with multiple communal areas for tenants to use such as an in-house deli-style restaurant and braai facilities/canteen.

The building has 24-hour security and is also situated in a 24-hour security office park. Walking distance to MyCiti bus stop and taxi stations.