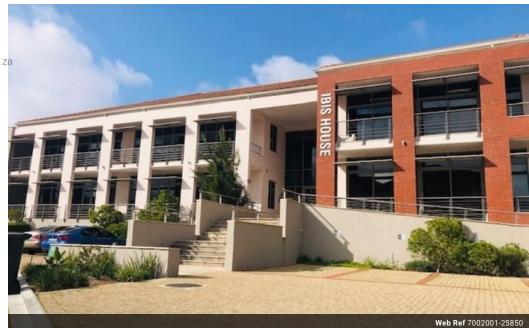

## PRIME OFFICE SPACE TO LET IN CENTURY CITY

217m2 Ibis House @ The Estuaries Century City Unit 2 Ground Floor

IBIS House is a 4-star green rated commercial office building with 24hour secure and access control commercial office estate called the Estuaries in Century City. This commercial building consists of only two floors with a few professional offices to rent. Fibre and a back up generator is available on site. The public transport access is excellent and a MyCiti bus station is situated adjacent to the office park within walking distance.

The Office Space offers a neat reception area with a kitchen and a spacious open-plan working area with a server and storage room and access to a private balcony. Air conditioning systems have already been installed throughout and the office receives plenty of natural light through the various large windows.