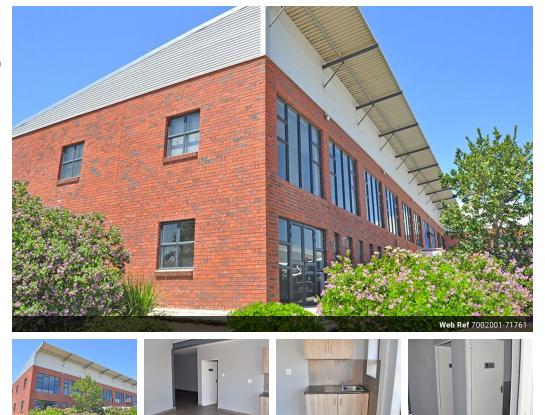

## Prime Location, Perfect Layout - Secure Your New Business Space Today!

Discover the perfect office or storage solution in the heart of Blaauwberg Industrial Park! Wow This Office Space Allow Your Business Creativity To Flow. This 276m<sup>2</sup> unit is thoughtfully designed with versatile spaces and natural light, creating an inviting and functional environment. Downstairs:Reception Area- Welcome your clients or set up a comfortable waiting area.Open Plan Office- Flexible space adaptable to your needs.Kitchenette- Fully equipped for staff convenience.Storage Unit- Convenient storage under the staircase.Male and Female Toilets- Separate facilities for ease and privacy.Five Enclosed Offices- Private offices ideal for focused work or client meetings. Upstairs:Additional Kitchenette – Perfect for quick breaks.Full Bathroom – Includes a toilet, basin, and shower for added