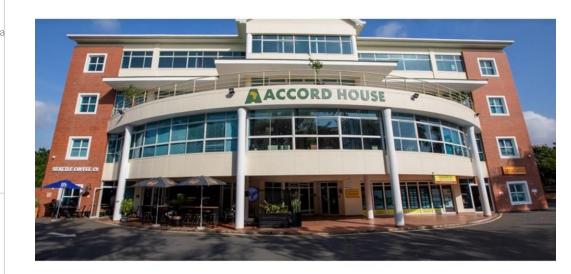

## 441 sqm prime in Flanders drive, Mount Edgecombe

This subject office /consulting space measuring 441 sqm is located in upmarket Mt. Edgecombe on the first floor. The building is located 2 minutes walk to the Spar shopping centre and has an upmarket coffee franchise downstairs as well as Bagel restaurant. The office space is located on the 1st floor with easy lift or stair case access. Features:

\*GLA 441 sqm

\*lift

\*17 basement parking bays @R 700 each

\*Fibre

The building has secure 24 hour gated parking
The building is located 2 minutes walk to the Spar shopping centre and has an upmarket coffee franchise downstairs as well as Bagel restaurant.