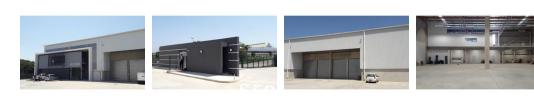

## 6221 sqm Prime warehouse in Mount Edgecombe to let October 2023

This subject warehouse measuring 6221 sqm is situated in Mount Edgecombe and consists of 5688 sqm of high grade warehouse and 533 sqm mezzanine space, 137 canopy located in a secure industrial park. Access to the park is excellent from the N2 freeway and M41.

- Features:
- \* GLA 6221 sqm\* large roller shutter doors,
- \* canopy 137 sqm
- \* high spec sprinkler system \* three phase power.
- \* 8 m to eaves
- \* 6 tons per sqm loading capacity

\* racking allowable racking post loads of 4 tons per post can be accommodated\* The offices are carpeted and air-conditioned, with a tiled reception area.