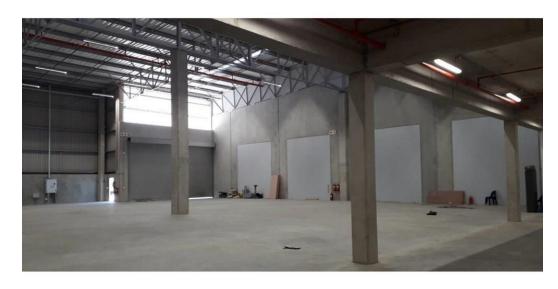

## 6221 sqm Prime warehouse in Mount Edgecombe to let October 2023

This subject warehouse measuring 6221 sqm is situated in Mount Edgecombe and consists of 5688 sqm of high grade warehouse and 533 sqm mezzanine space, 137 canopy located in a secure industrial park. Access to the park is excellent from the N2 freeway and M41.

- Features:
- \* GLA 6221 sqm\* large roller shutter doors,
- \* canopy 137 sqm
- \* high spec sprinkler system \* three phase power.
- \* 8 m to eaves
- \* 6 tons per sqm loading capacity

\* racking allowable racking post loads of 4 tons per post can be accommodated\* The offices are carpeted and air-conditioned, with a tiled reception area.