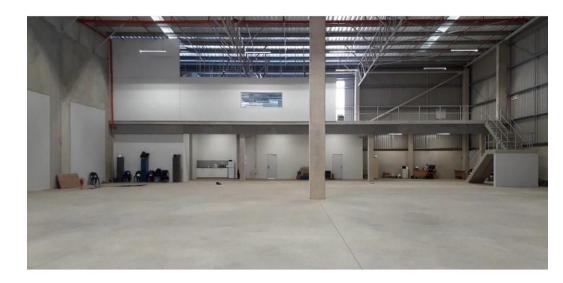

## 1411 sqm Prime warehouse in Mount Edgecombe

This subject warehouse situated in Mount Edgecombe consists of 1163 sqm of high grade warehouse and 248 sqm mezzanine space located in a secure industrial park.

Access to the park is excellent from the N2 freeway and M41.

Features:

- \* GLA 1411 sqm \* 2 x large roller shutter doors,
- \* high spec sprinkler system
- \* 150 amps three phase power.
- \* 8 m to eaves

\* 6 tons per sqm loading capacity
\* racking allowable racking post loads of 4 tons per post can be accommodated\* The offices are carpeted and air-conditioned, with a tiled reception area.\* The park has 24 hour security, access control and an electric fence available immediately