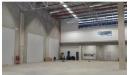

## 1411 sqm Prime warehouse in Mount Edgecombe

This subject warehouse situated in Mount Edgecombe consists of 1163 sqm of high grade warehouse and 248 sqm mezzanine space located in a secure industrial park.

Access to the park is excellent from the N2 freeway and M41.

Features:

- \* GLA 1411 sqm \* 2 x large roller shutter doors,
- \* high spec sprinkler system
- \* 150 amps three phase power.
- \* 8 m to eaves

\* 6 tons per sqm loading capacity
\* racking allowable racking post loads of 4 tons per post can be accommodated\* The offices are carpeted and air-conditioned, with a tiled reception area.\* The park has 24 hour security, access control and an electric fence available immediately