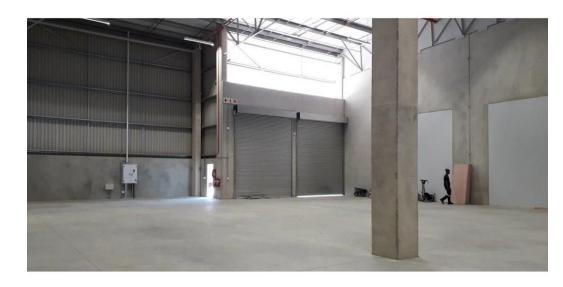

### 6126 sqm Prime warehouse in Mount Edgecombe to let

This subject warehouse measuring 6126 sqm is situated in Mount Edgecombe and consists of 5336 sqm of high grade warehouse and 790 sqm mezzanine space, 139 canopy located in a secure industrial park. Access to the park is excellent from the N2 freeway and M41.

- Features:
- \* GLA 6126 sqm\* large roller shutter doors,
- \* high spec sprinkler system \* 150 amps three phase power.
- \* 8 m to eaves
- \* 6 tons per sqm loading capacity \* racking allowable racking post loads of 4 tons per post can be accommodated\* The offices are carpeted and air-conditioned, with a tiled reception area.
- \* Superlink access\* The park has 24 hour security, access control and an electric fence